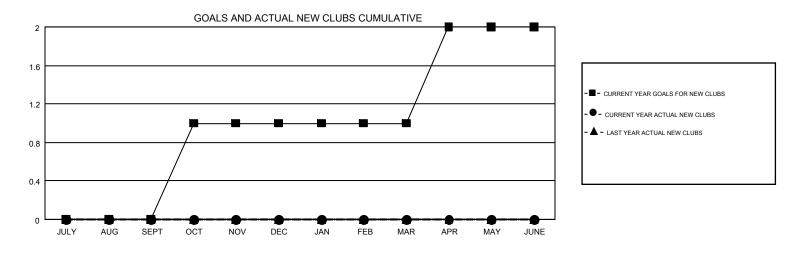

## GMT MONTHLY MEMBERSHIP PROGRESS REPORT

Results as of: 8/31/2019

Multiple District 3

t 3 LOCATION: OKLAHOMA







| DROPPED CLUBS: 3  DROPPED MEMBERS |         | 25 CLUBS OF 154 ADDED 1 OR MORE<br>NEW MEMBERS | GENDER DISTRIB  MALE  FEMALE    | 2,541 (68.00%)<br>1,196 (32.00%) |     |
|-----------------------------------|---------|------------------------------------------------|---------------------------------|----------------------------------|-----|
| DECEASED                          | 7       | CLICK HERE FOR CUMULATIVE  MEMBERSHIP DATA     | TOTAL FAMILY UNIT MEMBERS       |                                  | 502 |
| CLUB CANCELLED OTHER              | 0<br>75 |                                                | FAMILY MEMBERS PAYING HALF DUES |                                  | 255 |
| TOTAL                             | 82      |                                                | DUES