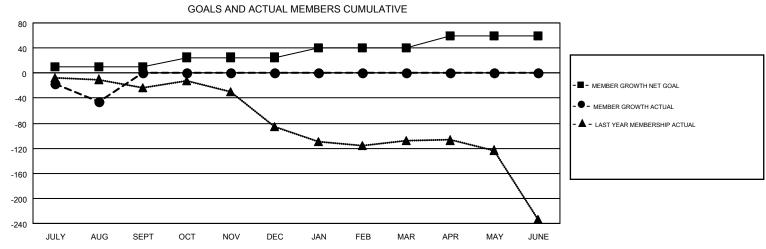

## GMT MONTHLY MEMBERSHIP PROGRESS REPORT

Results as of: 8/31/2019

Multiple District 3

t 3 LOCATION: OKLAHOMA







| DROPPED CLUBS: 3  DROPPED MEMBERS |         | 25 CLUBS OF 154 ADDED 1 OR MORE<br>NEW MEMBERS | GENDER DISTRIB  MALE  FEMALE    | 2,541 (68.00%)<br>1,196 (32.00%) |     |
|-----------------------------------|---------|------------------------------------------------|---------------------------------|----------------------------------|-----|
| DECEASED                          | 7       | CLICK HERE FOR CUMULATIVE  MEMBERSHIP DATA     | TOTAL FAMILY UNIT MEMBERS       |                                  | 502 |
| CLUB CANCELLED OTHER              | 0<br>75 |                                                | FAMILY MEMBERS PAYING HALF DUES |                                  | 255 |
| TOTAL                             | 82      |                                                | DUES