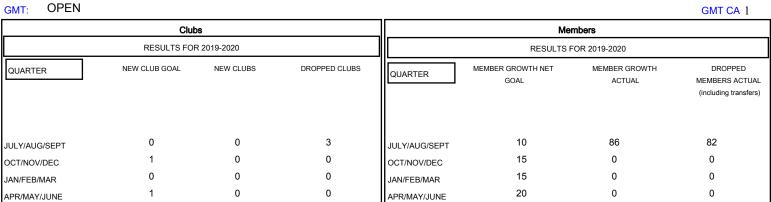

## GMT MONTHLY MEMBERSHIP PROGRESS REPORT

Results as of: 8/31/2019

Multiple District 3

t 3 LOCATION: OKLAHOMA







| DROPPED CLUBS: 3  DROPPED MEMBERS |         | 25 CLUBS OF 154 ADDED 1 OR MORE<br>NEW MEMBERS | GENDER DISTRIB  MALE  FEMALE    | 2,541 (68.00%)<br>1,196 (32.00%) |     |
|-----------------------------------|---------|------------------------------------------------|---------------------------------|----------------------------------|-----|
| DECEASED                          | 7       | CLICK HERE FOR CUMULATIVE  MEMBERSHIP DATA     | TOTAL FAMILY UNIT MEMBERS       |                                  | 502 |
| CLUB CANCELLED OTHER              | 0<br>75 |                                                | FAMILY MEMBERS PAYING HALF DUES |                                  | 255 |
| TOTAL                             | 82      |                                                | DUES